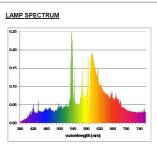

|
| Colour temperature (K) | 3000                                                                              |
| Light colour           | Warm White                                                                        |
| CRI (Ra)               | 87                                                                                |
| Wattage (W)            | 70.00                                                                             |
| Product Voltage (V)    | 80                                                                                |
|                        |                                                                                   |



# CMI-T 70W/WDL UVS 0020369

DimmableYesAverage life (Nominal) (h)15000Product EAN number5410288203690

### **PHOTOMETRY**





## **TECHNICAL DRAWINGS**