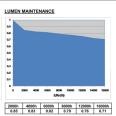

3000                                                                              |
| Light colour           | Warm White                                                                        |
| CRI (Ra)               | 87                                                                                |
| Wattage (W)            | 70.00                                                                             |
| Product Voltage (V)    | 80                                                                                |
|                        |                                                                                   |



# CMI-T 70W/WDL UVS 0020369

DimmableYesAverage life (Nominal) (h)15000Product EAN number5410288203690

### **PHOTOMETRY**





## **TECHNICAL DRAWINGS**