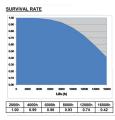

| 3000                                                                              |
| Light colour           | Warm White                                                                        |
| CRI (Ra)               | 87                                                                                |
| Wattage (W)            | 70.00                                                                             |
| Product Voltage (V)    | 80                                                                                |
|                        |                                                                                   |



# CMI-T 70W/WDL UVS 0020369

DimmableYesAverage life (Nominal) (h)15000Product EAN number5410288203690

### **PHOTOMETRY**





## **TECHNICAL DRAWINGS**