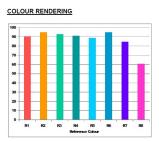

|
| Colour temperature (K) | 3000                                                                              |
| Light colour           | Warm White                                                                        |
| CRI (Ra)               | 87                                                                                |
| Wattage (W)            | 70.00                                                                             |
| Product Voltage (V)    | 80                                                                                |
|                        |                                                                                   |



# CMI-T 70W/WDL UVS 0020369

DimmableYesAverage life (Nominal) (h)15000Product EAN number5410288203690

### **PHOTOMETRY**





## **TECHNICAL DRAWINGS**